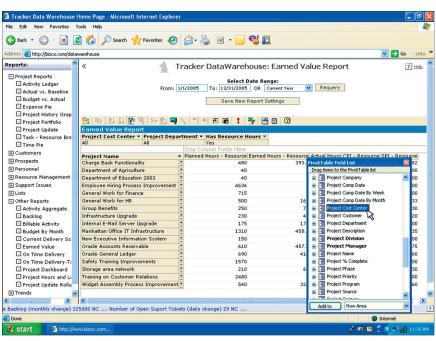

## Creating Business Intelligence Reports with the Tracker Data Warehouse

In addition to its existing report templates, the Tracker Data Warehouse also provides a means for users to create and configure their own reports, suited to their particular needs. Users can create their own SQL Stored Procedures and use the Report Menu Editor to build an entirely new report, even using data stored in user-created custom tables.

First, you have to ensure you have enough access to your company's SQL server to create a new Stored Procedure. Creating a new SQL Stored Procedure from scratch is a fairly complicated process, beyond the scope of this article. A much simpler method is simply to identify an existing report which contains the values you need, and copy it. This is the method used in this tutorial.

The Data Warehouse Report Menu Editor

continued on pg. 4

435 East 9th Street Tucson, AZ 85705 (520) 882 - 9287

3