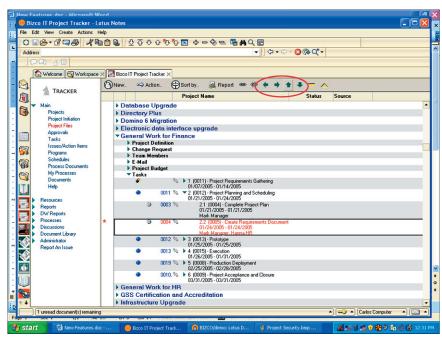

#### Projects

- Individual database configuration for simple or complex budgeting
- New workflow and security model, with greater control over project document access
- Deeper task complexity
  - Task linking and indenting
     Budget vs. Actual; ETC tracking at task resource level
  - Greater integration with Microsoft Project functions
- Improved status reporting
  - New layout and fields for greater detail and accuracy in reports
  - Automated reminders now include button with link to report
  - Metrics posted to Project Definition Document

## Automation Centre

software that works for you www.Acentre.com

Tracker Suite 7.0 offers project task linking and indenting (circled)

- New evaluation submission mechanism, featuring browser evaluation submission
- Automated SLA agent, which sends reminder emails/ escalates tickets when expected response/ completion has passed