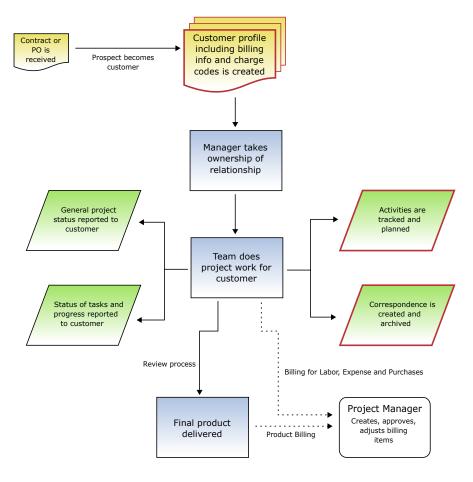

### Improve your CRM through Lotus Notes and the Web

**Customer Tracker** simplifies your customer service processes by allowing other Tracker modules electronic access to current customer data, eliminating the need to manually enter customer information that is already available. Customer Tracker provides a central location for customer contact information, documents, files, support contracts and more.

Through the **Tracker Portal**, Customer Tracker provides an Internet gateway for customer services, allowing customers to log in to request new projects, submit support requests and review current tickets, update their profile and add new contacts. New contacts are automatically rolled into a Customer address database.

**Prospect Tracker**, a sales force automation module, is integrated with Customer Tracker. If a prospect becomes a customer, their company profile and related data can be imported into Customer Tracker, eliminating the need to re-enter data.