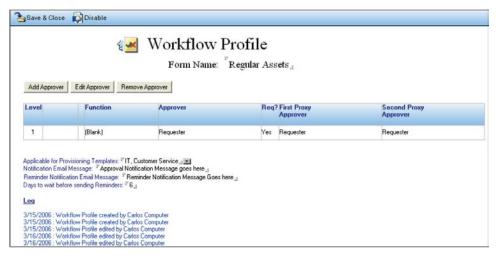

**Asset surveys** 

**Asset profiles** 

**Asset provisioning** 

**Review and track asset inventories** 

**Asset requests** 

**Configure asset approval workflows**