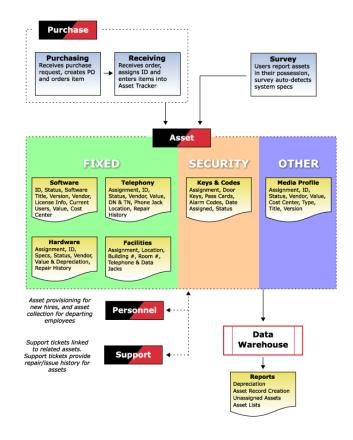

## Catalog, Track and Manage Assets

**Asset Tracker** simplifies asset management processes: cataloging, provisioning, collection, and depreciation, for assets including hardware (laptops, BlackBerry devices), software, security assets (codes, passwords and keys), furniture and telephony.

Asset Tracker integrates with other Tracker Suite modules, facilitating IT, HR and reporting processes. For IT departments, its integration with **Support Tracker** helps develop and maintain an asset repair/issue history. For HR, its integration with **Personnel Tracker** streamlines the provisioning of new hires (with phone numbers, laptops, furniture, etc.) and ensures the collection of important assets (such as security codes, keys, and passwords) from departing employees. Finally, through the **Tracker Data Warehouse** reporting engine, organizations can develop reports on software, hardware and fixed assets, and generate asset lists.