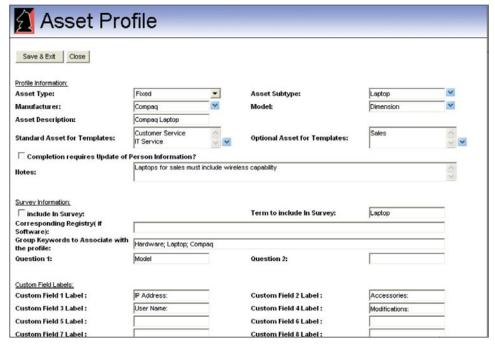

## Catalog, Track and Manage Assets

**Asset Tracker** simplifies asset management processes: cataloging, provisioning, collection, and depreciation, for assets including hardware (laptops, BlackBerry devices), software, security assets (codes, passwords and keys), furniture and telephony.