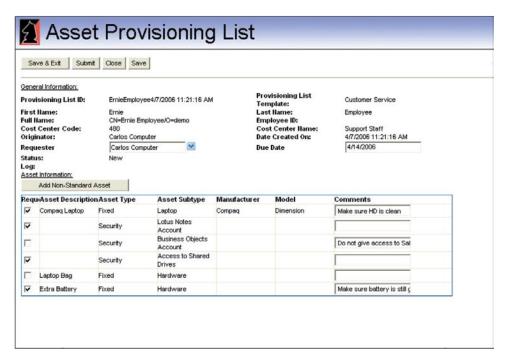

Asset Tracker integrates with other Tracker Suite modules, facilitating IT, HR and reporting processes. For IT departments, its integration with **Support Tracker** helps develop and maintain an asset repair/issue history. For HR, its integration with **Personnel Tracker** streamlines the provisioning of new hires (with phone numbers, laptops, furniture, etc.) and ensures the collection of important assets (such as security codes, keys, and passwords) from departing employees. Finally, through the **Tracker Data Warehouse** reporting engine, organizations can develop reports on software, hardware and fixed assets, and generate asset lists.