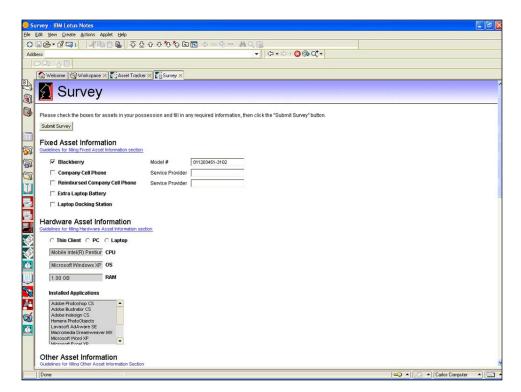

For businesses with numerous and sometimes expensive assets that are unidentified and untracked, Asset Tracker's "Survey" function quickly assembles an organization-wide, searchable and sortable catalog of assets. With a mouseclick, a Survey form is emailed to all employees. Once opened, the Survey automatically detects the system specifications of the recipient's computer (including processor, installed RAM and operating system) as well as all installed applications and automatically populates the responses. The recipient also reports the other various assets in their possession and then returns the Survey, which automatically inputs reported items into Asset Tracker.