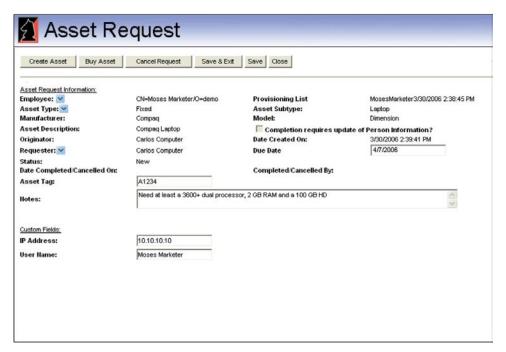

**Asset surveys** 

**Asset profiles** 

**Asset provisioning** 

**Review and track asset inventories** 

**Asset requests** 

**Configure asset approval workflows**