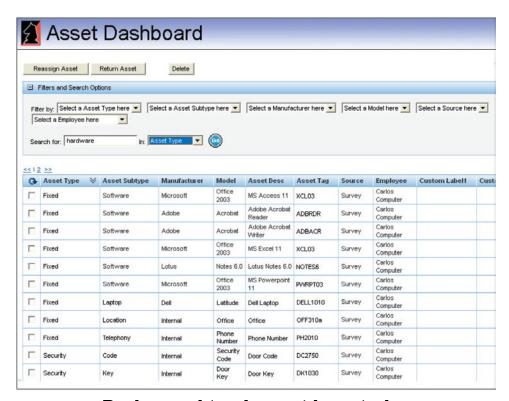

For businesses with numerous and sometimes expensive assets that are unidentified and untracked, Asset Tracker's "Survey" function quickly assembles an organization-wide, searchable and sortable catalog of assets. With a mouseclick, a Survey form is emailed to all employees. Once opened, the Survey automatically detects the system specifications of the recipient's computer (including processor, installed RAM and operating system) as well as all installed applications and automatically populates the responses. The recipient also reports the other various assets in their possession and then returns the Survey, which automatically inputs reported items into Asset Tracker.

**Asset surveys** 

**Asset profiles** 

**Asset provisioning** 

**Review and track asset inventories** 

**Asset requests** 

**Configure asset approval workflows**